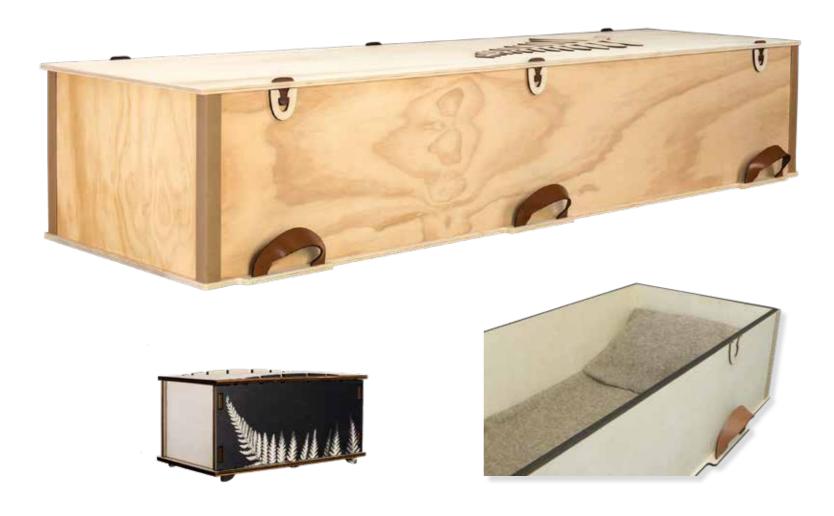

# Flat Lid Solid Pine, Teak



# Flat Lid Solid Pine, Mahogany



# Raised Lid Solid Pine, Teak



# Raised Lid Solid Pine, Mahogany



#### Painted White Raised Lid



#### Painted White Flat Lid



## Vinyl Wrap Flat Lid



#### Willow





# The Raglan



## White Woollen Casket



#### Grey Woollen Casket



# Archetype Pine



# Archetype Silver Beech

Solid Beech, Return To Sender, \$4,400.00 (1 – 3 day wait)



#### Fernwood



## Wayfarer Pohutakawa



# Wayfarer

Plywood with Leather Straps, Return To Sender, \$2,950.00 (1-3 day wait)



## Artisan Plain



#### Artisan Silver Fern



# Solid Mahogany Panelled



## Solid Rimu Panelled



#### White & Gold Steel Couch Casket





## White Woollen Casket



Painted White Raised Lid