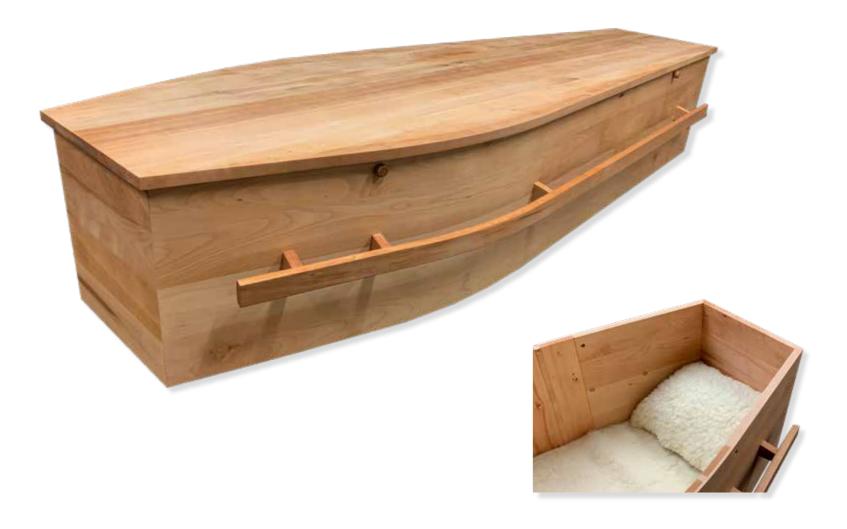

# Archetype Silver Beech

Solid Beech, Return To Sender, \$4,400.00 (1 – 3 day wait)