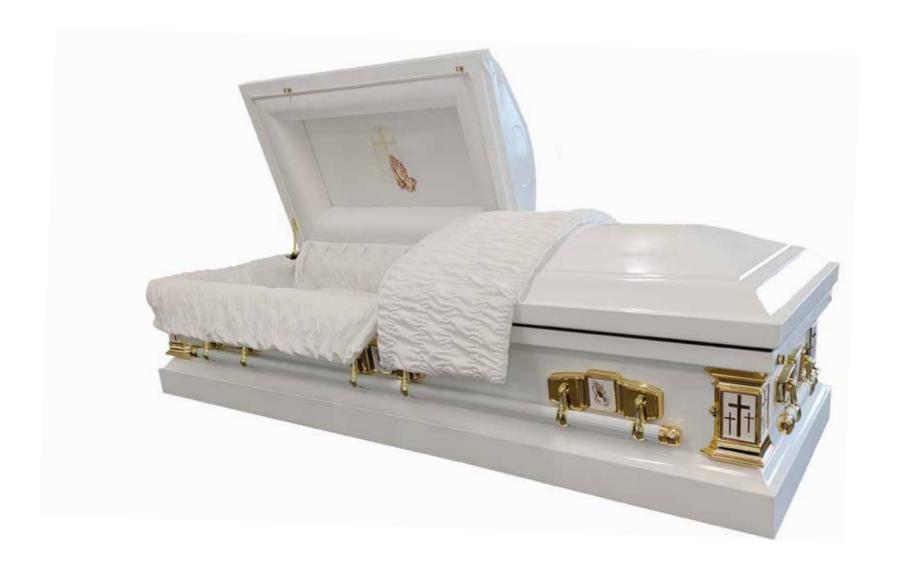

# Flat Lid Solid Pine, Teak



# Flat Lid Solid Pine, Mahogany



# Raised Lid Solid Pine, Teak



# Raised Lid Solid Pine, Mahogany



#### Painted White Raised Lid



#### Painted White Flat Lid



## Vinyl Wrap Flat Lid



#### Willow





# The Raglan



## White Woollen Casket



#### Grey Woollen Casket



# Archetype Pine



# Archetype Silver Beech

Solid Beech, Return To Sender, \$4,400.00 (1 – 3 day wait)



#### Fernwood



## Wayfarer Pohutakawa



# Wayfarer

Plywood with Leather Straps, Return To Sender, \$2,950.00 (1-3 day wait)



## Artisan Plain



#### Artisan Silver Fern



# Solid Mahogany Panelled



## Solid Rimu Panelled



#### White & Gold Steel Couch Casket





## White Woollen Casket



Painted White Raised Lid