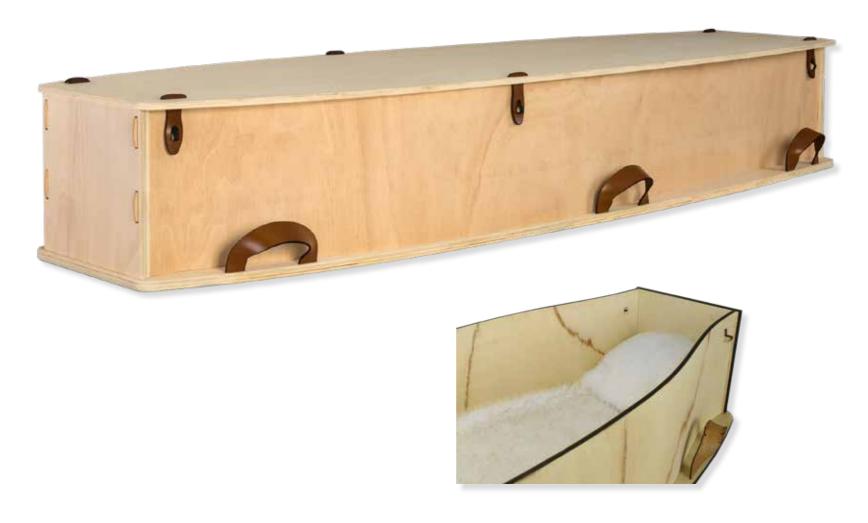

# Wayfarer

Plywood with Leather Straps, Return To Sender, \$2,950.00 (1-3 day wait)