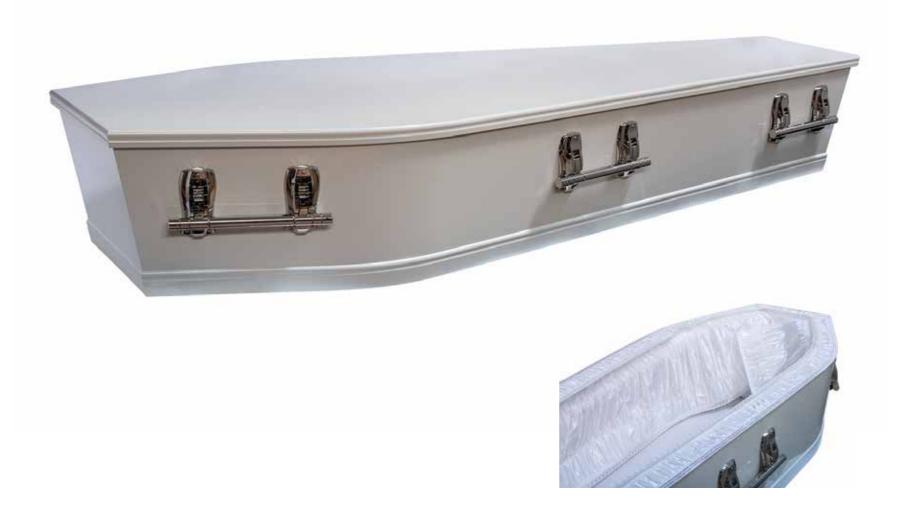

# Flat Lid Solid Pine, Teak



# Flat Lid Solid Pine, Mahogany



# Raised Lid Solid Pine, Teak



# Raised Lid Solid Pine, Mahogany



#### Painted White Raised Lid



#### Painted White Flat Lid



## Vinyl Wrap Flat Lid



#### Willow





# The Raglan



## White Woollen Casket



#### Grey Woollen Casket



# Archetype Pine



# Archetype Silver Beech

Solid Beech, Return To Sender, \$4,400.00 (1 – 3 day wait)



#### Fernwood



## Wayfarer Pohutakawa



# Wayfarer

Plywood with Leather Straps, Return To Sender, \$2,950.00 (1-3 day wait)



## Artisan Plain



#### Artisan Silver Fern



# Solid Mahogany Panelled



## Solid Rimu Panelled



#### White & Gold Steel Couch Casket





## White Woollen Casket



Painted White Raised Lid