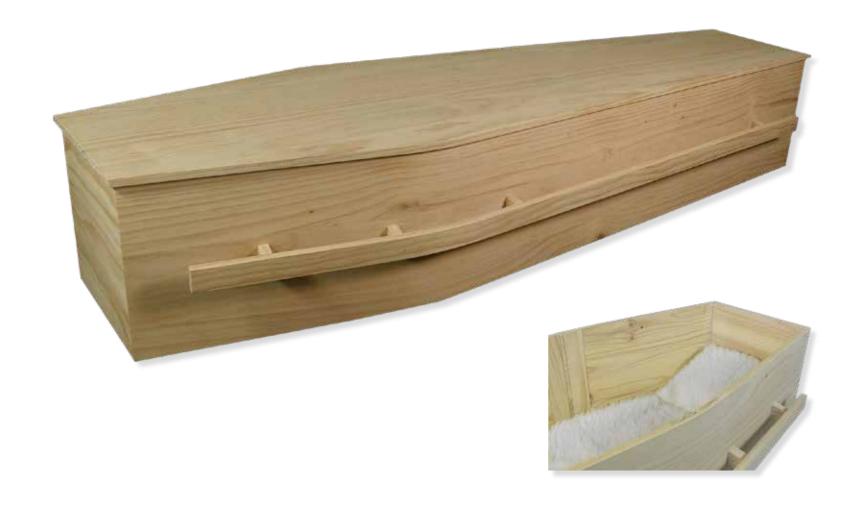

# Flat Lid Solid Pine, Teak



# Flat Lid Solid Pine, Mahogany



# Raised Lid Solid Pine, Teak



# Raised Lid Solid Pine, Mahogany



#### Painted White Raised Lid



#### Painted White Flat Lid



## Vinyl Wrap Flat Lid



#### Willow





# The Raglan



## White Woollen Casket



#### Grey Woollen Casket



# Archetype Pine



# Archetype Silver Beech

Solid Beech, Return To Sender, \$4,400.00 (1 – 3 day wait)



#### Fernwood



## Wayfarer Pohutakawa



# Wayfarer

Plywood with Leather Straps, Return To Sender, \$2,950.00 (1-3 day wait)



## Artisan Plain



#### Artisan Silver Fern



# Solid Mahogany Panelled



## Solid Rimu Panelled



#### White & Gold Steel Couch Casket





## White Woollen Casket



Painted White Raised Lid