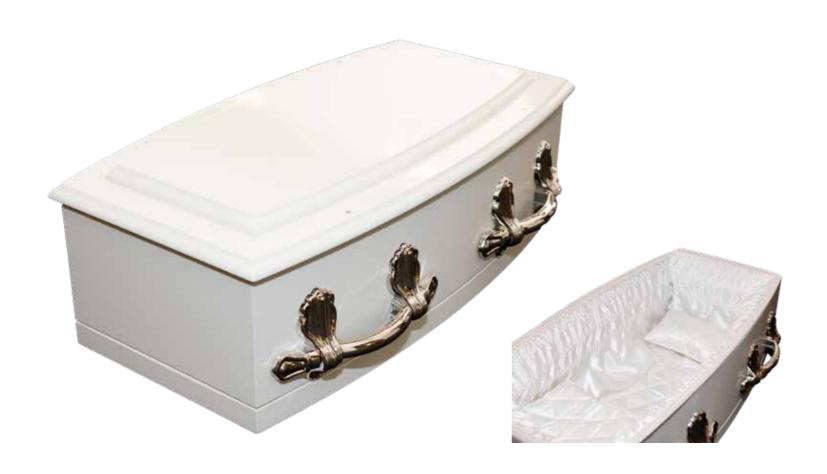

# Flat Lid Solid Pine, Teak



# Flat Lid Solid Pine, Mahogany



# Raised Lid Solid Pine, Teak



# Raised Lid Solid Pine, Mahogany



#### Painted White Raised Lid



#### Painted White Flat Lid



## Vinyl Wrap Flat Lid



#### Willow





# The Raglan



## White Woollen Casket



#### Grey Woollen Casket



# Archetype Pine



# Archetype Silver Beech

Solid Beech, Return To Sender, \$4,400.00 (1 – 3 day wait)



#### Fernwood



## Wayfarer Pohutakawa



# Wayfarer

Plywood with Leather Straps, Return To Sender, \$2,950.00 (1-3 day wait)



## Artisan Plain



#### Artisan Silver Fern



# Solid Mahogany Panelled



## Solid Rimu Panelled



#### White & Gold Steel Couch Casket





## White Woollen Casket



Painted White Raised Lid