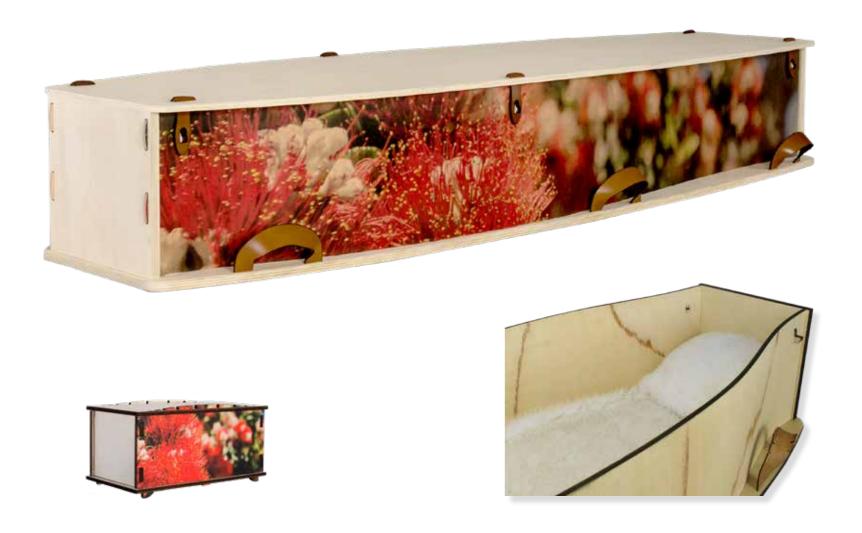

# Flat Lid Solid Pine, Teak



# Flat Lid Solid Pine, Mahogany



# Raised Lid Solid Pine, Teak



# Raised Lid Solid Pine, Mahogany



#### Painted White Raised Lid



#### Painted White Flat Lid



## Vinyl Wrap Flat Lid



#### Willow





# The Raglan



## White Woollen Casket



#### Grey Woollen Casket



# Archetype Pine



# Archetype Silver Beech

Solid Beech, Return To Sender, \$4,400.00 (1 – 3 day wait)



#### Fernwood



## Wayfarer Pohutakawa



# Wayfarer

Plywood with Leather Straps, Return To Sender, \$2,950.00 (1-3 day wait)



## Artisan Plain



#### Artisan Silver Fern



# Solid Mahogany Panelled



## Solid Rimu Panelled



#### White & Gold Steel Couch Casket





## White Woollen Casket



Painted White Raised Lid