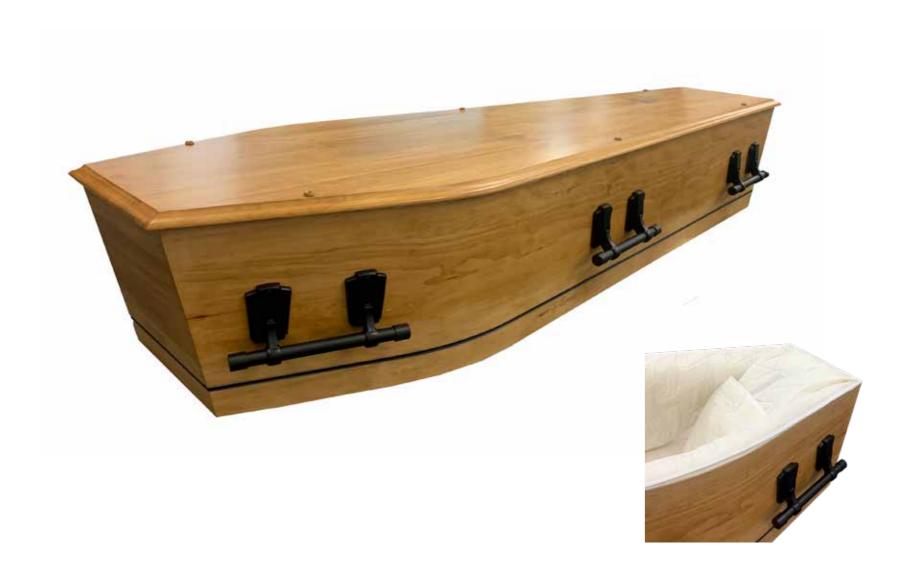

## Wayfarer Pohutakawa

# Wayfarer

Plywood with Leather Straps, Return To Sender, \$2,950.00 (1-3 day wait)