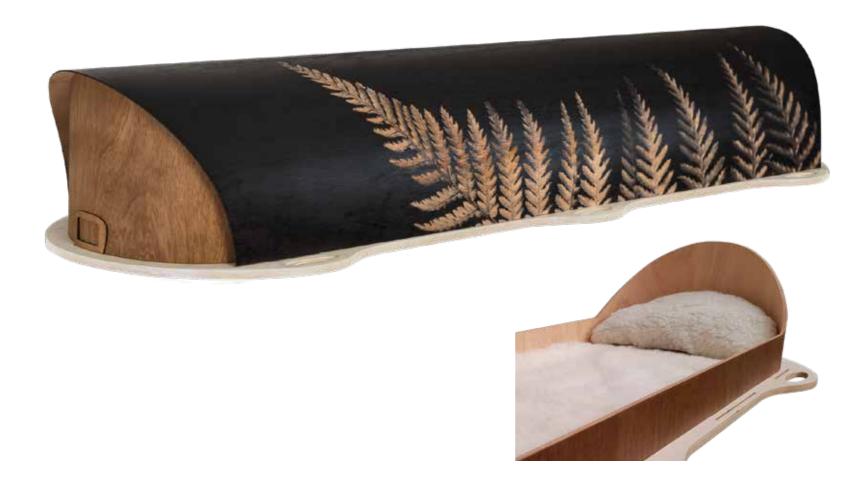

# Flat Lid Solid Pine, Teak



# Flat Lid Solid Pine, Mahogany



# Raised Lid Solid Pine, Teak



# Raised Lid Solid Pine, Mahogany



#### Painted White Raised Lid



#### Painted White Flat Lid



## Vinyl Wrap Flat Lid



#### Willow





# The Raglan



## White Woollen Casket



#### Grey Woollen Casket



# Archetype Pine



# Archetype Silver Beech

Solid Beech, Return To Sender, \$4,400.00 (1 – 3 day wait)



#### Fernwood



## Wayfarer Pohutakawa



# Wayfarer

Plywood with Leather Straps, Return To Sender, \$2,950.00 (1-3 day wait)



## Artisan Plain



#### Artisan Silver Fern



# Solid Mahogany Panelled



## Solid Rimu Panelled



#### White & Gold Steel Couch Casket





## White Woollen Casket



Painted White Raised Lid