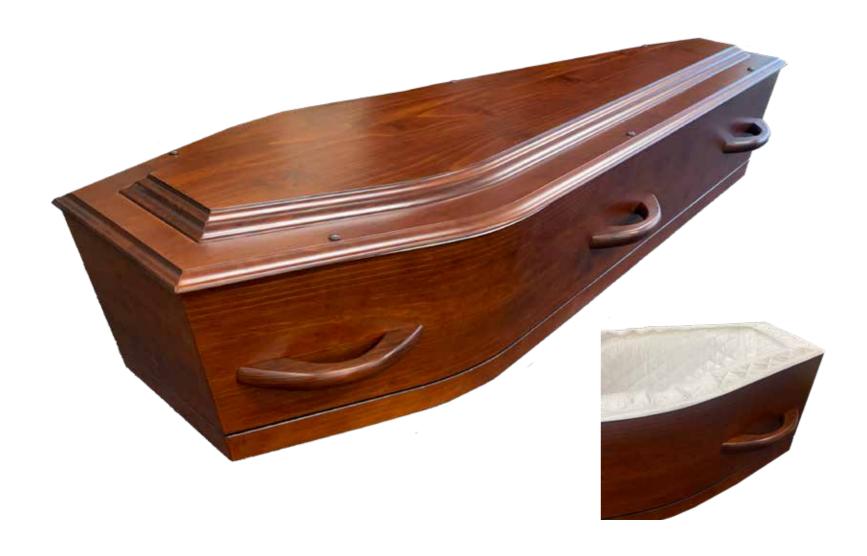

# Flat Lid Solid Pine, Teak



# Flat Lid Solid Pine, Mahogany



# Raised Lid Solid Pine, Teak



# Raised Lid Solid Pine, Mahogany



#### Painted White Raised Lid



#### Painted White Flat Lid



## Vinyl Wrap Flat Lid



#### Willow





# The Raglan



## White Woollen Casket



#### Grey Woollen Casket



# Archetype Pine



# Archetype Silver Beech

Solid Beech, Return To Sender, \$4,400.00 (1 – 3 day wait)



#### Fernwood



## Wayfarer Pohutakawa



# Wayfarer

Plywood with Leather Straps, Return To Sender, \$2,950.00 (1-3 day wait)



## Artisan Plain



#### Artisan Silver Fern



# Solid Mahogany Panelled



## Solid Rimu Panelled



#### White & Gold Steel Couch Casket





## White Woollen Casket



Painted White Raised Lid