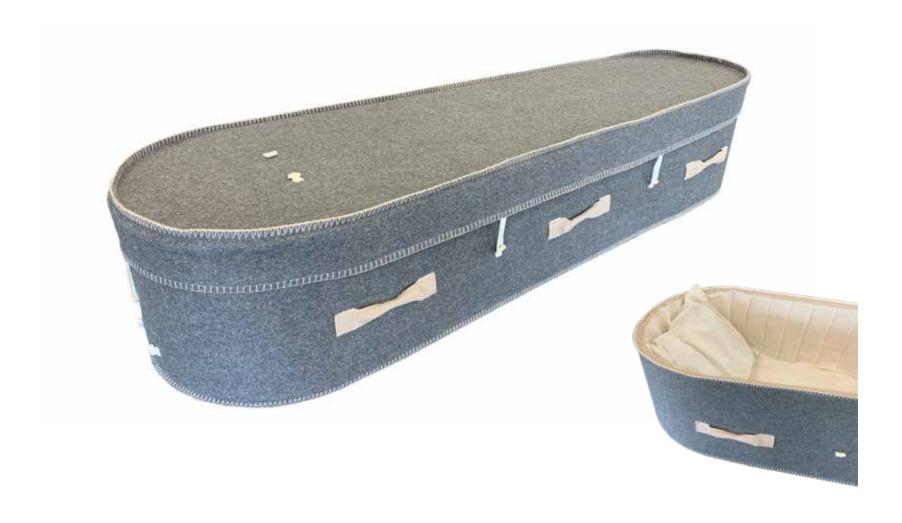

# Flat Lid Solid Pine, Teak



# Flat Lid Solid Pine, Mahogany



# Raised Lid Solid Pine, Teak



# Raised Lid Solid Pine, Mahogany



#### Painted White Raised Lid



#### Painted White Flat Lid



## Vinyl Wrap Flat Lid



#### Willow





# The Raglan



## White Woollen Casket



#### Grey Woollen Casket



# Archetype Pine



# Archetype Silver Beech

Solid Beech, Return To Sender, \$4,400.00 (1 – 3 day wait)



#### Fernwood



## Wayfarer Pohutakawa



# Wayfarer

Plywood with Leather Straps, Return To Sender, \$2,950.00 (1-3 day wait)



## Artisan Plain



#### Artisan Silver Fern



# Solid Mahogany Panelled



## Solid Rimu Panelled



#### White & Gold Steel Couch Casket





## White Woollen Casket



Painted White Raised Lid