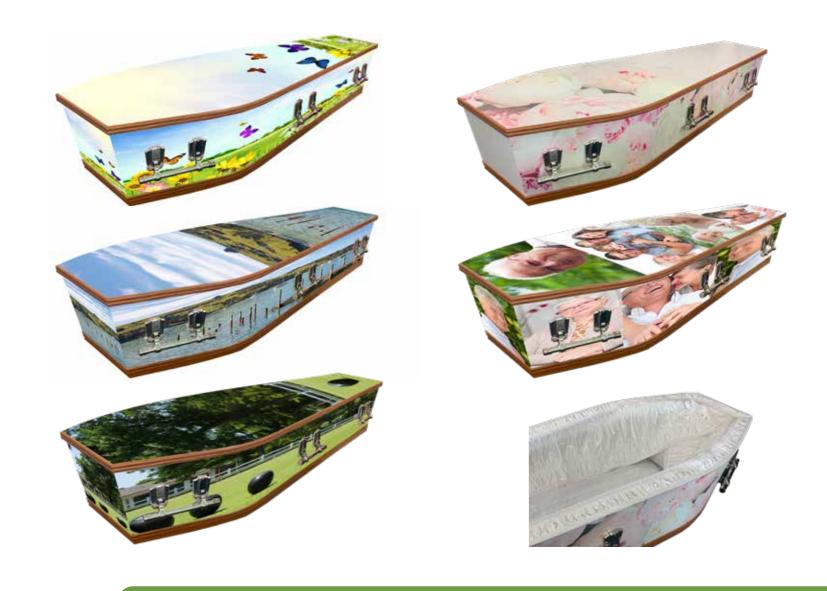

# Flat Lid Solid Pine, Teak



# Flat Lid Solid Pine, Mahogany



# Raised Lid Solid Pine, Teak



# Raised Lid Solid Pine, Mahogany



#### Painted White Raised Lid



#### Painted White Flat Lid



## Vinyl Wrap Flat Lid



#### Willow





# The Raglan



## White Woollen Casket



#### Grey Woollen Casket



# Archetype Pine



# Archetype Silver Beech

Solid Beech, Return To Sender, \$4,400.00 (1 – 3 day wait)



#### Fernwood



## Wayfarer Pohutakawa



# Wayfarer

Plywood with Leather Straps, Return To Sender, \$2,950.00 (1-3 day wait)



## Artisan Plain



#### Artisan Silver Fern



# Solid Mahogany Panelled



## Solid Rimu Panelled



#### White & Gold Steel Couch Casket





## White Woollen Casket



Painted White Raised Lid