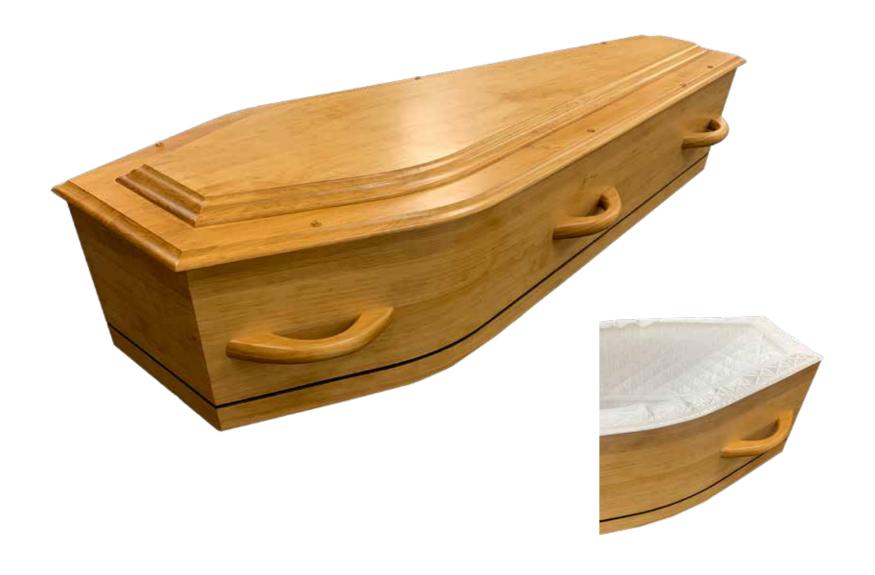

# Flat Lid Solid Pine, Teak



# Flat Lid Solid Pine, Mahogany



# Raised Lid Solid Pine, Teak



# Raised Lid Solid Pine, Mahogany



#### Painted White Raised Lid



#### Painted White Flat Lid



## Vinyl Wrap Flat Lid



#### Willow





# The Raglan



## White Woollen Casket



#### Grey Woollen Casket



# Archetype Pine



# Archetype Silver Beech

Solid Beech, Return To Sender, \$4,400.00 (1 – 3 day wait)



#### Fernwood



## Wayfarer Pohutakawa



# Wayfarer

Plywood with Leather Straps, Return To Sender, \$2,950.00 (1-3 day wait)



## Artisan Plain



#### Artisan Silver Fern



# Solid Mahogany Panelled



## Solid Rimu Panelled



#### White & Gold Steel Couch Casket





## White Woollen Casket



Painted White Raised Lid