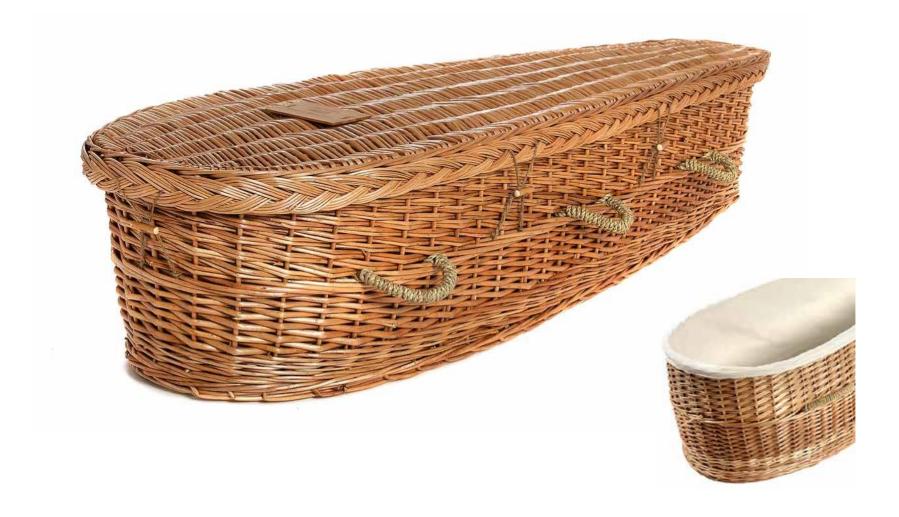

# Flat Lid Solid Pine, Teak



# Flat Lid Solid Pine, Mahogany



# Raised Lid Solid Pine, Teak



# Raised Lid Solid Pine, Mahogany



#### Painted White Raised Lid



#### Painted White Flat Lid



## Vinyl Wrap Flat Lid



#### Willow





# The Raglan



## White Woollen Casket



#### Grey Woollen Casket



# Archetype Pine



# Archetype Silver Beech

Solid Beech, Return To Sender, \$4,400.00 (1 – 3 day wait)



#### Fernwood



## Wayfarer Pohutakawa



# Wayfarer

Plywood with Leather Straps, Return To Sender, \$2,950.00 (1-3 day wait)



## Artisan Plain



#### Artisan Silver Fern



# Solid Mahogany Panelled



## Solid Rimu Panelled



#### White & Gold Steel Couch Casket





## White Woollen Casket



Painted White Raised Lid