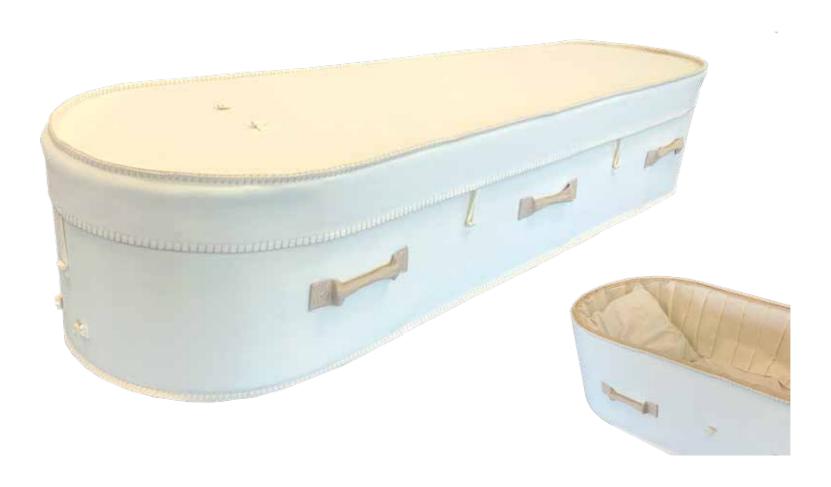

#### Painted White Raised Lid

## White Woollen Casket

Painted White Raised Lid