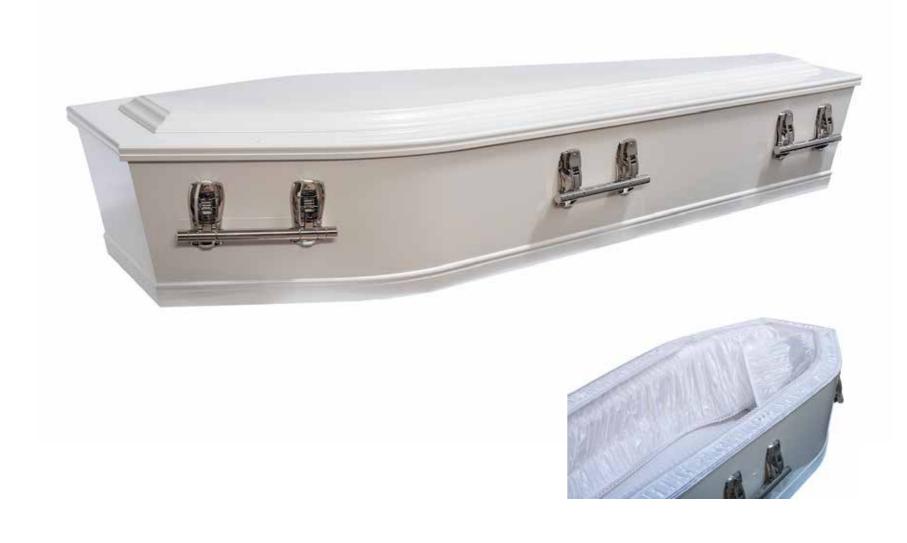

# Flat Lid Solid Pine, Teak



# Flat Lid Solid Pine, Mahogany



# Raised Lid Solid Pine, Teak



# Raised Lid Solid Pine, Mahogany



#### Painted White Raised Lid



#### Painted White Flat Lid



## Vinyl Wrap Flat Lid



#### Willow





# The Raglan



## White Woollen Casket



#### Grey Woollen Casket



# Archetype Pine



# Archetype Silver Beech

Solid Beech, Return To Sender, \$4,400.00 (1 – 3 day wait)



#### Fernwood



## Wayfarer Pohutakawa



# Wayfarer

Plywood with Leather Straps, Return To Sender, \$2,950.00 (1-3 day wait)



## Artisan Plain



#### Artisan Silver Fern



# Solid Mahogany Panelled



## Solid Rimu Panelled



#### White & Gold Steel Couch Casket





## White Woollen Casket



Painted White Raised Lid