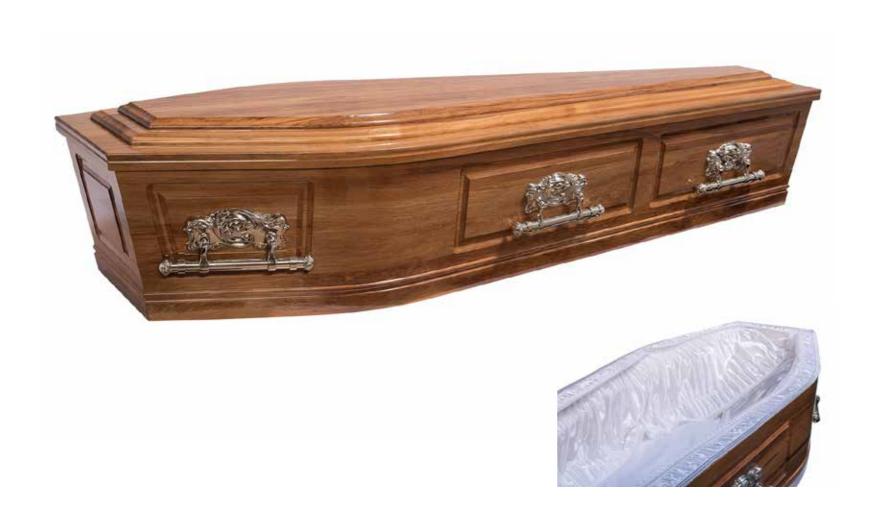

# Flat Lid Solid Pine, Teak



# Flat Lid Solid Pine, Mahogany



# Raised Lid Solid Pine, Teak



# Raised Lid Solid Pine, Mahogany



#### Painted White Raised Lid



#### Painted White Flat Lid



## Vinyl Wrap Flat Lid



#### Willow





# The Raglan



## White Woollen Casket



#### Grey Woollen Casket



# Archetype Pine



# Archetype Silver Beech

Solid Beech, Return To Sender, \$4,400.00 (1 – 3 day wait)



#### Fernwood



## Wayfarer Pohutakawa



# Wayfarer

Plywood with Leather Straps, Return To Sender, \$2,950.00 (1-3 day wait)



## Artisan Plain



#### Artisan Silver Fern



# Solid Mahogany Panelled



## Solid Rimu Panelled



#### White & Gold Steel Couch Casket





## White Woollen Casket



Painted White Raised Lid