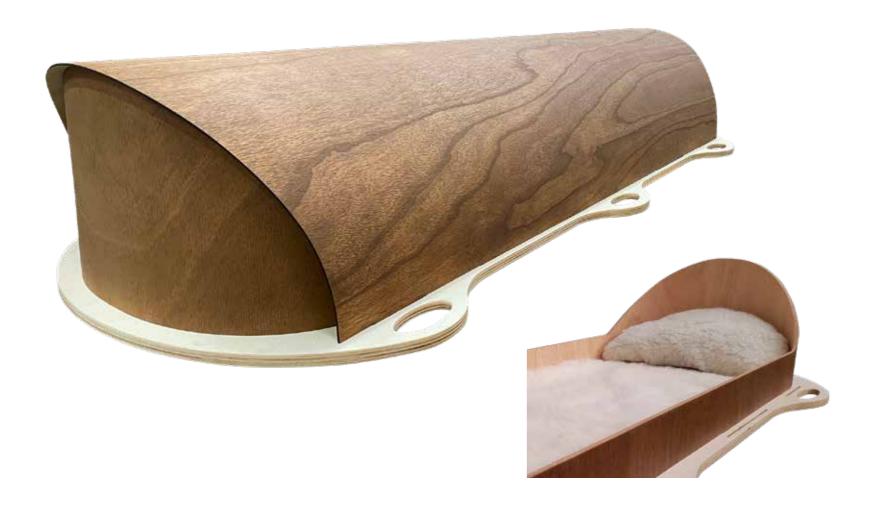

# Archetype Pine

# Archetype Silver Beech

Solid Beech, Return To Sender, \$4,400.00 (1 – 3 day wait)