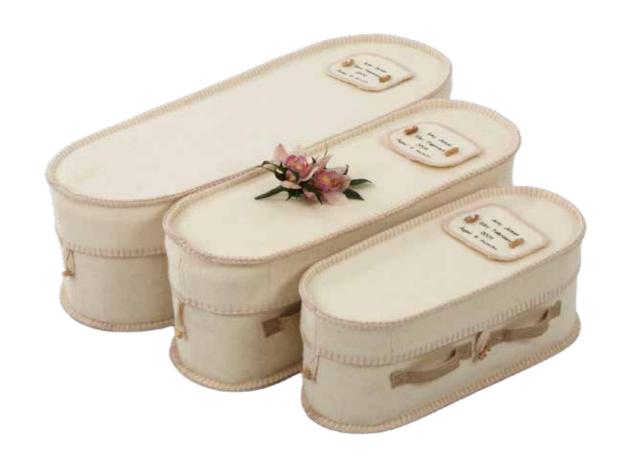

# Flat Lid Solid Pine, Teak



# Flat Lid Solid Pine, Mahogany



# Raised Lid Solid Pine, Teak



# Raised Lid Solid Pine, Mahogany



#### Painted White Raised Lid



#### Painted White Flat Lid



## Vinyl Wrap Flat Lid



#### Willow





# The Raglan



## White Woollen Casket



#### Grey Woollen Casket



# Archetype Pine



# Archetype Silver Beech

Solid Beech, Return To Sender, \$4,400.00 (1 – 3 day wait)



#### Fernwood



## Wayfarer Pohutakawa



# Wayfarer

Plywood with Leather Straps, Return To Sender, \$2,950.00 (1-3 day wait)



## Artisan Plain



#### Artisan Silver Fern



# Solid Mahogany Panelled



## Solid Rimu Panelled



#### White & Gold Steel Couch Casket





## White Woollen Casket



Painted White Raised Lid