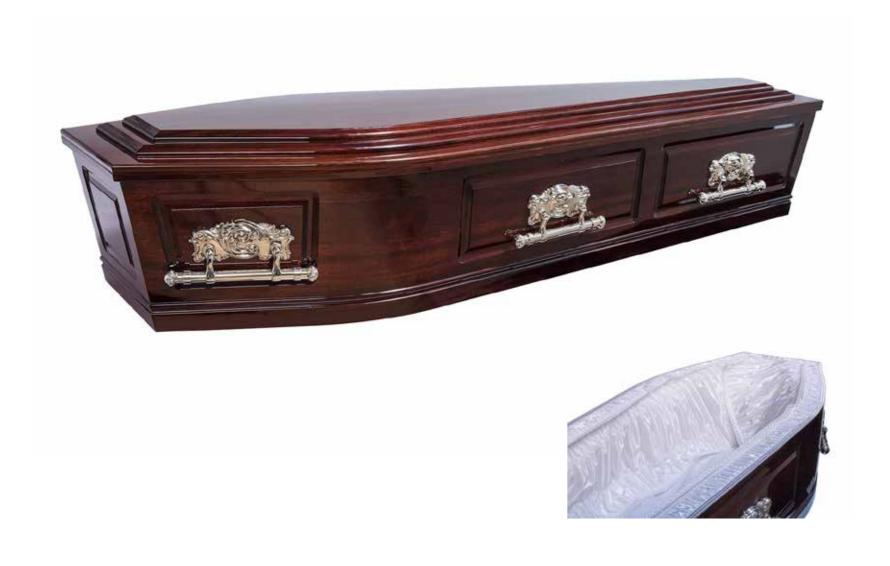

# Flat Lid Solid Pine, Teak



# Flat Lid Solid Pine, Mahogany



# Raised Lid Solid Pine, Teak



# Raised Lid Solid Pine, Mahogany



#### Painted White Raised Lid



#### Painted White Flat Lid



## Vinyl Wrap Flat Lid



#### Willow





# The Raglan



## White Woollen Casket



#### Grey Woollen Casket



# Archetype Pine



# Archetype Silver Beech

Solid Beech, Return To Sender, \$4,400.00 (1 – 3 day wait)



#### Fernwood



## Wayfarer Pohutakawa



# Wayfarer

Plywood with Leather Straps, Return To Sender, \$2,950.00 (1-3 day wait)



## Artisan Plain



#### Artisan Silver Fern



# Solid Mahogany Panelled



## Solid Rimu Panelled



#### White & Gold Steel Couch Casket





## White Woollen Casket



Painted White Raised Lid