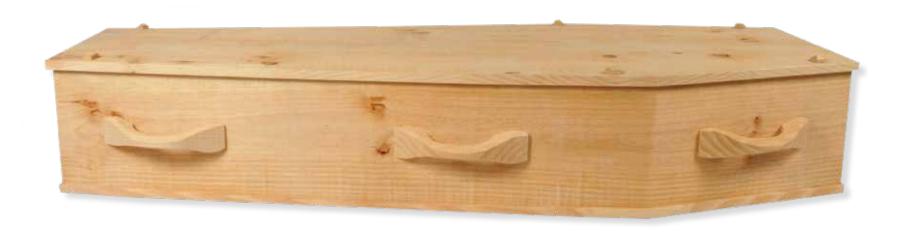

# Flat Lid Solid Pine, Teak



# Flat Lid Solid Pine, Mahogany



# Raised Lid Solid Pine, Teak



# Raised Lid Solid Pine, Mahogany



#### Painted White Raised Lid



#### Painted White Flat Lid



## Vinyl Wrap Flat Lid



#### Willow





# The Raglan



## White Woollen Casket



#### Grey Woollen Casket



# Archetype Pine



# Archetype Silver Beech

Solid Beech, Return To Sender, \$4,400.00 (1 – 3 day wait)



#### Fernwood



## Wayfarer Pohutakawa



# Wayfarer

Plywood with Leather Straps, Return To Sender, \$2,950.00 (1-3 day wait)



## Artisan Plain



#### Artisan Silver Fern



# Solid Mahogany Panelled



## Solid Rimu Panelled



#### White & Gold Steel Couch Casket





## White Woollen Casket



Painted White Raised Lid