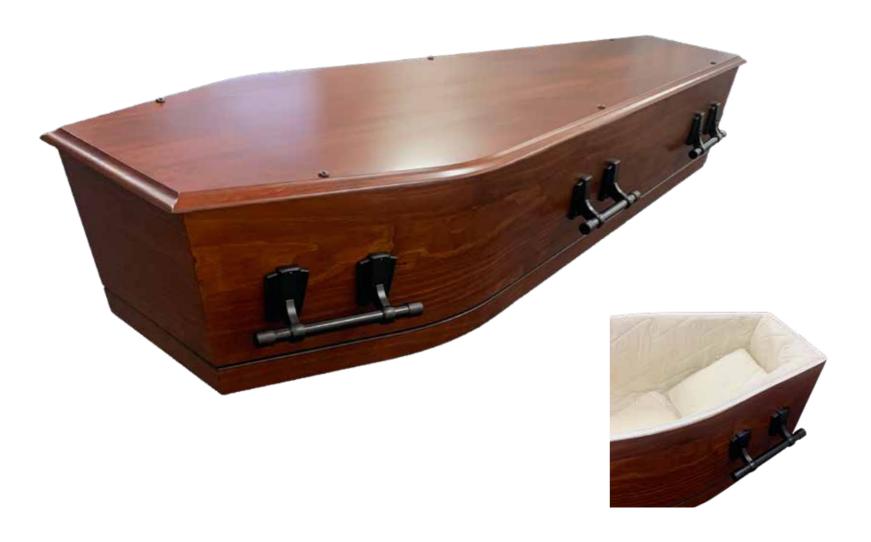

# Flat Lid Solid Pine, Teak



# Flat Lid Solid Pine, Mahogany



# Raised Lid Solid Pine, Teak



# Raised Lid Solid Pine, Mahogany



#### Painted White Raised Lid



#### Painted White Flat Lid



## Vinyl Wrap Flat Lid



#### Willow





# The Raglan



## White Woollen Casket



#### Grey Woollen Casket



# Archetype Pine



# Archetype Silver Beech

Solid Beech, Return To Sender, \$4,400.00 (1 – 3 day wait)



#### Fernwood



## Wayfarer Pohutakawa



# Wayfarer

Plywood with Leather Straps, Return To Sender, \$2,950.00 (1-3 day wait)



## Artisan Plain



#### Artisan Silver Fern



# Solid Mahogany Panelled



## Solid Rimu Panelled



#### White & Gold Steel Couch Casket





## White Woollen Casket



Painted White Raised Lid