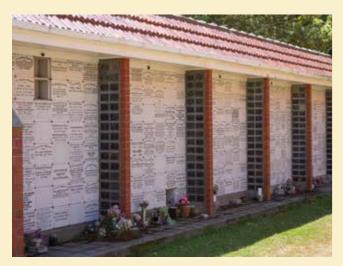

## **Karori Cemetery**

Ashes may be interred in an existing plot, the cost of each ash interment is \$216.00.

In the Seaforth Garden there is space for two urns and a plaque can be installed. Each plot costs \$1,249.00.

Ash interments on weekends cost an extra \$279.00.

Memorial Plot (no ashes placement) \$673.00

There is an Out of District fee of \$574.00.