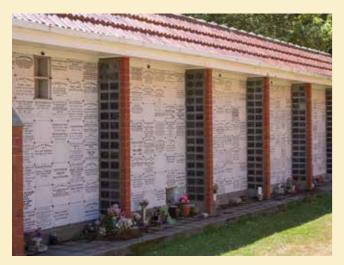

# Ashes Placement

In Wellington Regional Cemeteries

options for the placement of ashes. Each cemetery has a variety of plots available for adults, children and Returned Service Personnel.

Each cemetery has an ashes interment cost and needs to be added for the placement of every set of ashes.

#### Whenua Tapu Cemetery

Ashes may be interred in an existing plot, the cost of each ash interment is \$150.00.

In the Memorial Garden, there is space for two urns and a plaque can be installed. Each plot costs \$1,208.00.

In the Public Ashes there is space for two urns and a plaque can be installed. Each plot costs \$805.00.

In the Monumental Ashes there is space for two urns and a headstone/ plaque can be installed. Each plot costs \$1.208.00.

There is an Out of District fee of \$403.00. After hours charges may apply.