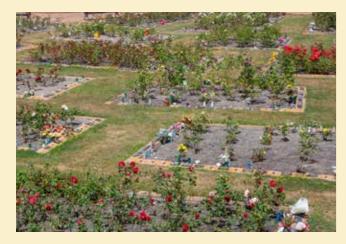

#### **Karori Cemetery**

Ashes may be interred in an existing plot, the cost of each ash interment is \$216.00.

In the Seaforth Garden there is space for two urns and a plaque can be installed. Each plot costs \$1,249.00.

Ash interments on weekends cost an extra \$279.00.

Memorial Plot (no ashes placement) \$673.00.

Public holiday \$605.00.

There is an Out of District fee of \$574.00.

Ash interments on weekends cost an extra \$279.00.

There is an out of district fee of \$1.070.00.

Seaforth Garden, Karori Cemetery