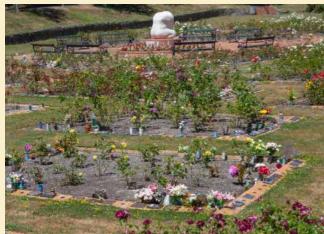

#### **Karori Cemetery**

Ashes may be interred in an existing plot, the cost of each ash interment is \$216.00.

In the Seaforth Garden there is space for two urns and a plaque can be installed. Each plot costs \$1,249.00.

Ash interments on weekends cost an extra \$279.00.

Memorial Plot (no ashes placement) \$673.00.

Public holiday \$605.00.

There is an Out of District fee of \$574.00.

Ash interments on weekends cost an extra \$279.00.

There is an out of district fee of \$1.070.00.

Seaforth Garden, Karori Cemetery