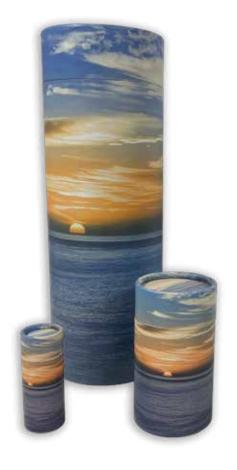

OCEAN SUNSET BLUEBELL FOREST DOVE

#### Scatter Tube | Full Size \$145, Portion Size \$66, Keepsake Size \$45

#### Made Using Biodegradable Durable Cardboard

The scatter tube features a convenient removable lid and a perforated push in tab that opens easily prior to scattering. Created from over 90% recycled materials and are biodegradable, making them an environmentally friendly choice. They contain no metal or plastic components and can be recycled or composted after use.

(Measurements: Large: 37cm H 12.5cm Dia, Portion: 13.5cm H 7.5cm Dia, Keepsake: 9cm H 3.5cm Dia)