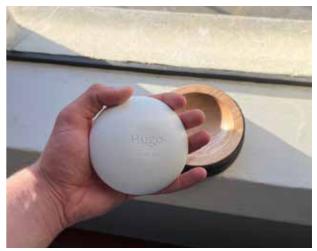

#### Reterniti (Ash) Stones | POA

A Reterniti Stone is handmade entirely from 4 cups of ashes with the addition of natural binding materials. Each Reterniti Stone comes on its own hand-turned wood plinth nestled on a bed of New Zealand lambswool. Each stone is unique and will be slightly different in colour, hue and texture. Colours range from cream/ white to tones of grey. Its approximately the size of a flattened baseball and weighs about 1.2kgs You can have up to 15 characters across (including spaces) for a name. Most customers have the name of their loved one and years of life.