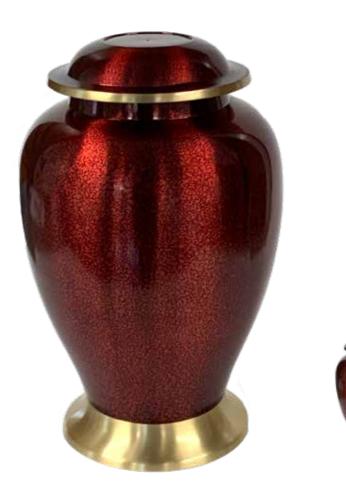

Made of Brass

Ruby Red Brass | (2931) Large Size \$810, (2931K) Small Size \$78