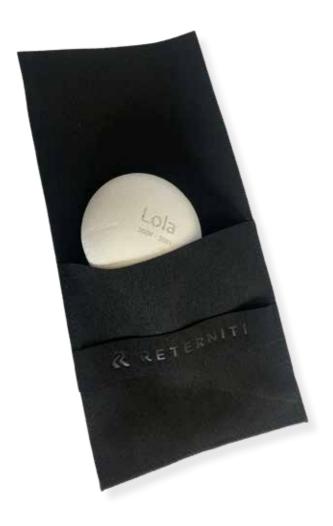

### Reterniti (Ash) Pebble | POA

A Pebble is ideal for a small hand-held memento. Each Reterniti Pebble comes in its own carry pouch within an attractive magnetic box. Each stone is unique and will be slightly different in colour, hue and texture. Colours range from cream/white to tones of grey A Reterniti Pebble is about the size of a slightly flattened golf ball and uses a half a cup of ashes. You can have up to 15 characters across (including spaces) for a name. Most customers have the name of their loved one and years of life.

\*Please note that there is a minimum of 2 pebbles