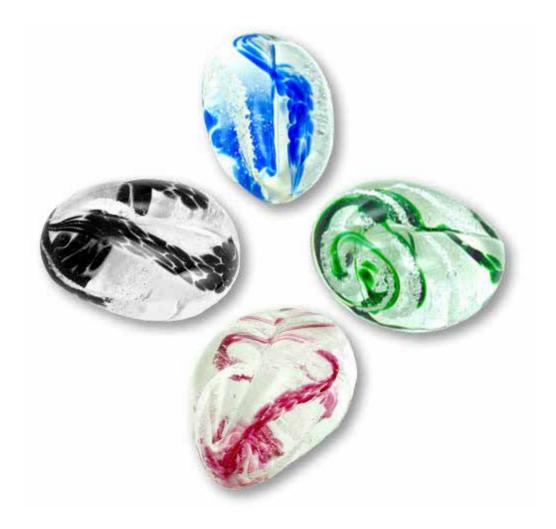

## Remembrance Touch Stone | \$286

Made in New Zealand, (4.5 – 5cm width x 6.5 – 7cm length)

Designed for a small portion of ashes. Touch Stones are small and tactile, which can be carried with you, the ashes are intermingled with coloured glass chips in the same colours as the spheres, there is also a black chips option.