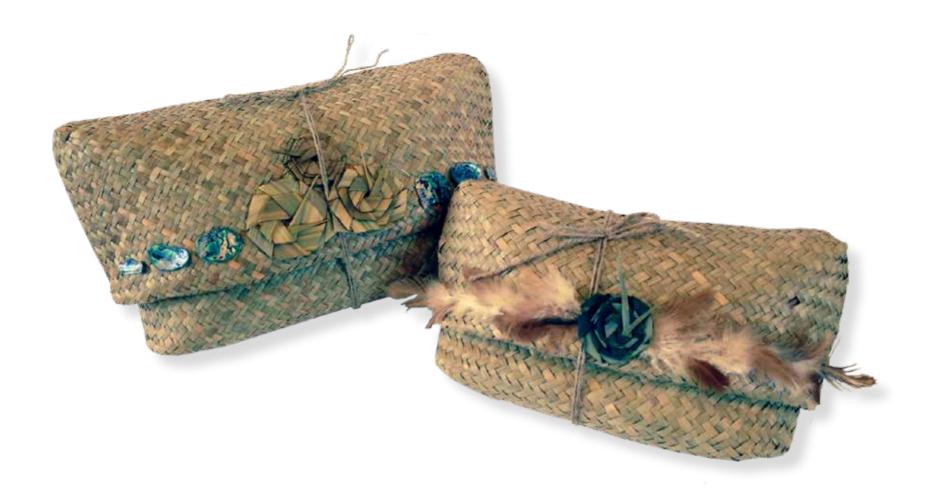

## Flax Urn | Large (Adults Urn) \$78

Made in New Zealand, Biodegradable. Made using New Zealand flax and Paua Shell Baby or shared urn \$36.00, Medium (Childs Urn) \$68.00, Large (Adults Urn) \$78.00, Extra Large \$100.00