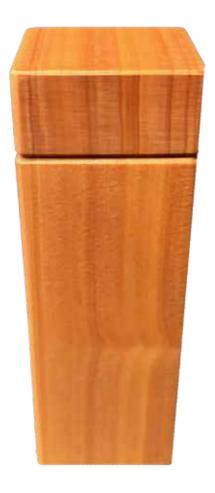

# Simple Pine Urn | \$75

Realwood Framed Rimu | Full Size \$575, Third Size \$365

Solid Rimu, made locally in Ōhau

Engraving or brass plaque is an additional \$100

\*For information on engraving please contact your funeral director