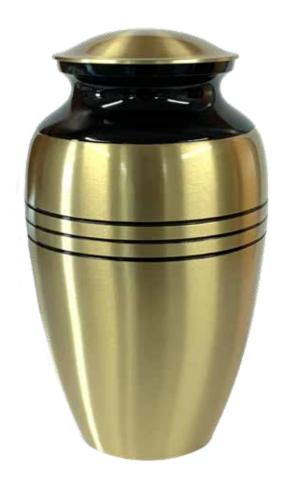

# Keepsake Urn – Solid Macrocarpa | \$90

Made locally in Lower Hutt (Measurements:14cm H, 5cm W)

Keepsake Urn – Solid Macrocarpa & Jarrah

\$150

Brass With Black Detail | (1348) Large Size \$600

Made of Brass