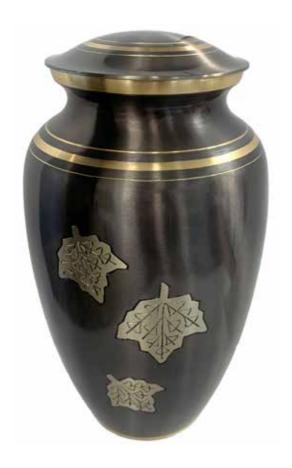

Black Patina | (4087) Large Size \$600

Black and Brass | (9244) Large Size \$600

Made of Brass

Blue | (2978) Large Size \$675

Silver | (1622) Large Size \$600, (1622k) Small Size \$78

Made of Brass

Measurements – Large: 27.5cm H 15cm Dia; Small: 7.5cm H 4.5cm Dia