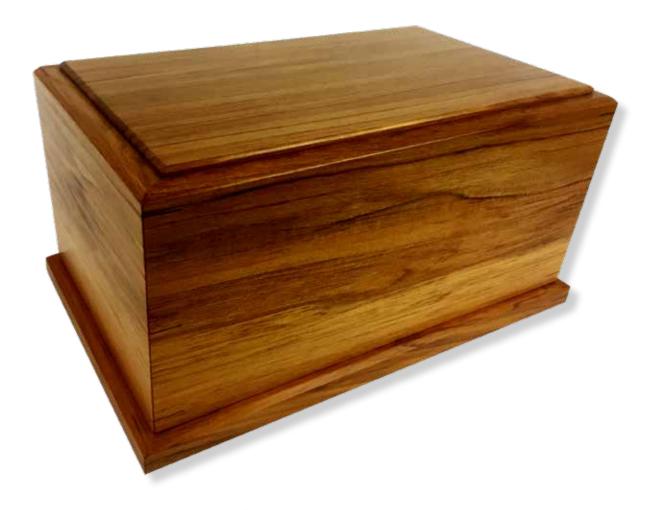

## Realwood Framed Mahogany | Full Size \$670, Third Size \$365

N

Solid Mahogany, made locally in Ōhau

Engraving or brass plaque is an additional \$100

\*For information on engraving please contact your funeral director