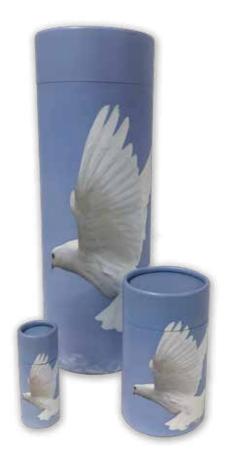

#### Scatter Tube | Full Size \$145, Portion Size \$66, Keepsake Size \$45

#### Made Using Biodegradable Durable Cardboard

The scatter tube features a convenient removable lid and a perforated push in tab that opens easily prior to scattering. Created from over 90% recycled materials and are biodegradable, making them an environmentally friendly choice. They contain no metal or plastic components and can be recycled or composted after use.

(Measurements: Large: 37cm H 12.5cm Dia, Portion: 13.5cm H 7.5cm Dia, Keepsake: 9cm H 3.5cm Dia)