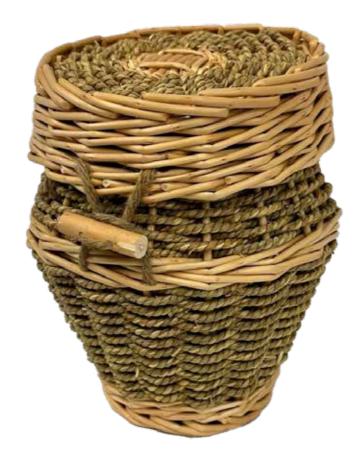

## Flax Urn | Large (Adults Urn) \$78

Made in New Zealand, Biodegradable. Made using New Zealand flax and Paua Shell Baby or shared urn \$36.00, Medium (Childs Urn) \$68.00, Large (Adults Urn) \$78.00, Extra Large \$100.00