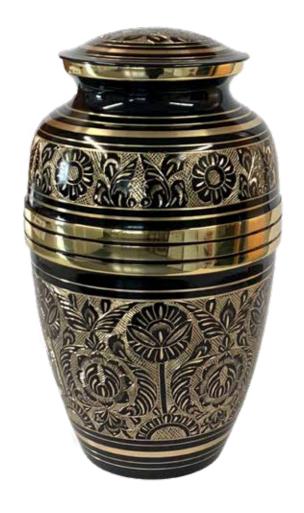

Brass | (1616) Large Size \$600, (1616k) Small Size \$78

Plum | (1630) Large Size \$600; (1630k) Small Size \$78

Made of Brass

Silver & Gold | (1938) Large Size \$810; (1938k) Small Size \$78

Red With Gold Band | (2979) Large Size \$675