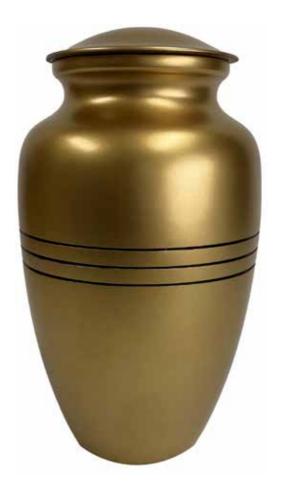

Brass | (1616) Large Size \$600, (1616k) Small Size \$78

Plum | (1630) Large Size \$600; (1630k) Small Size \$78

Made of Brass

Silver & Gold | (1938) Large Size \$810; (1938k) Small Size \$78

Red With Gold Band | (2979) Large Size \$675