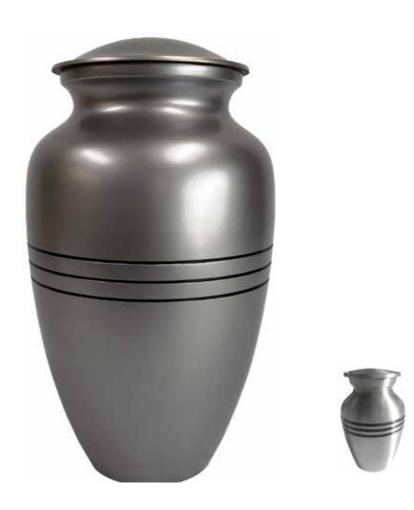

Black Patina | (4087) Large Size \$600

Black and Brass | (9244) Large Size \$600

Made of Brass

Blue | (2978) Large Size \$675

Silver | (1622) Large Size \$600, (1622k) Small Size \$78

Made of Brass

Measurements – Large: 27.5cm H 15cm Dia; Small: 7.5cm H 4.5cm Dia