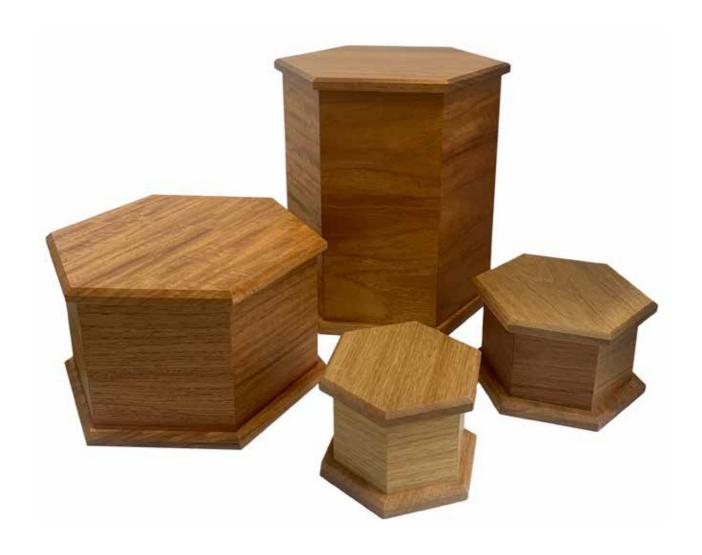

Hexagon | Cherry Wood: Full Size \$265, Half Size \$210, All Rimu Sizes Under Half \$95