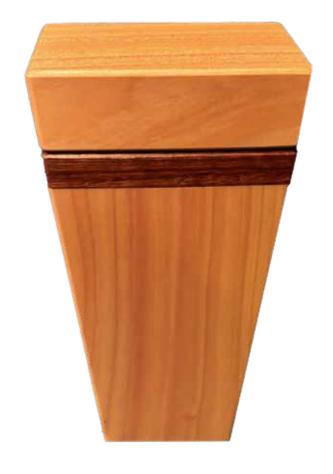

## Realwood Framed Mahogany | Full Size \$670, Third Size \$365

N

Solid Mahogany, made locally in Ōhau

Engraving or brass plaque is an additional \$100

\*For information on engraving please contact your funeral director