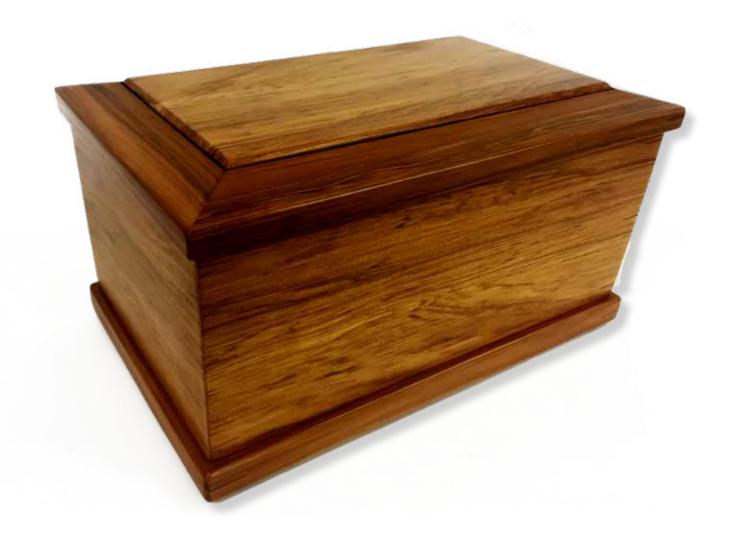

# Simple Pine Urn | \$75

Realwood Framed Rimu | Full Size \$575, Third Size \$365

Solid Rimu, made locally in Ōhau

Engraving or brass plaque is an additional \$100

\*For information on engraving please contact your funeral director

## Realwood Standard Rimu | \$470