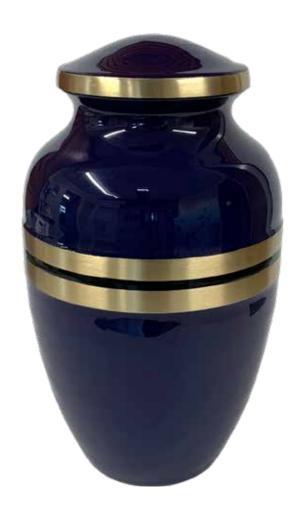

Brass | (1616) Large Size \$600, (1616k) Small Size \$78

Plum | (1630) Large Size \$600; (1630k) Small Size \$78

Made of Brass

Silver & Gold | (1938) Large Size \$810; (1938k) Small Size \$78

Red With Gold Band | (2979) Large Size \$675