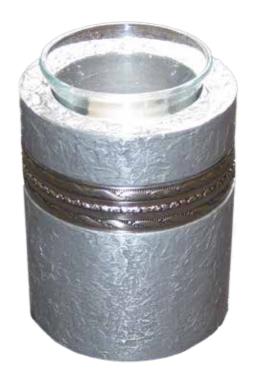

## Pewter Imperial Candle Urn | \$336

P

Used for a portion of ashes. The Imperial sharing urn is made of cast stone (bonded mineral and resin) with metallic powdered finish for a striking, textured surface. Beautifully constructed with a threaded top opening. (Measurements: 13cm High x 9cm Wide)