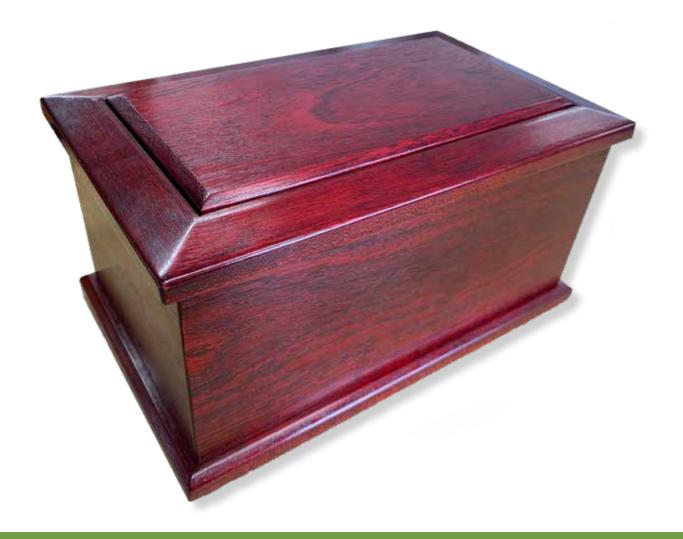

ze \$145, Portion Size \$66, Keepsake Size \$45



#### Made Using Biodegradable Durable Cardboard

The scatter tube features a convenient removable lid and a perforated push in tab that opens easily prior to scattering. Created from over 90% recycled materials and are biodegradable, making them an environmentally friendly choice. They contain no metal or plastic components and can be recycled or composted after use.

(Measurements: Large: 37cm H 12.5cm Dia, Portion: 13.5cm H 7.5cm Dia, Keepsake: 9cm H 3.5cm Dia)



# Simple Pine Urn | \$75



Realwood Framed Rimu | Full Size \$575, Third Size \$365



Solid Rimu, made locally in Ōhau

Engraving or brass plaque is an additional \$100

\*For information on engraving please contact your funeral director



## Realwood Standard Rimu | \$470



## Realwood Framed Mahogany | Full Size \$670, Third Size \$365

N

Solid Mahogany, made locally in Ōhau

Engraving or brass plaque is an additional \$100

\*For information on engraving please contact your funeral director



Hexagon | Cherry Wood: Full Size \$265, Half Size \$210, All Rimu Sizes Under Half \$95



# Keepsake Urn – Solid Macrocarpa | \$90

Made locally in Lower Hutt (Measurements:14cm H, 5cm W)



Keepsake Urn – Solid Macrocarpa & Jarrah

\$150



Brass With Black Detail | (1348) Large Size \$600

Made of Brass



Black Patina | (4087) Large Size \$600



Black and Brass | (9244) Large Size \$600

Made of Brass



Blue | (2978) Large Size \$675



Silver | (1622) Large Size \$600, (1622k) Small Size \$78

Made of Brass

Measurements – Large: 27.5cm H 15cm Dia; Small: 7.