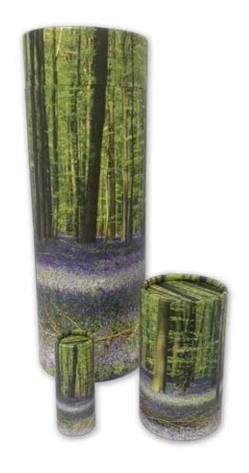

OCEAN SUNSET BLUEBELL FOREST DOVE

#### Scatter Tube | Full Size \$145, Portion Size \$66, Keepsake Size \$45

#### Made Using Biodegradable Durable Cardboard

The scatter tube features a convenient removable lid and a perforated push in tab that opens easily prior to scattering. Created from over 90% recycled materials and are biodegradable, making them an environmentally friendly choice. They contain no metal or plastic components and can be recycled or composted after use.

(Measurements: Large: 37cm H 12.5cm Dia, Portion: 13.5cm H 7.5cm Dia, Keepsake: 9cm H 3.5cm Dia)