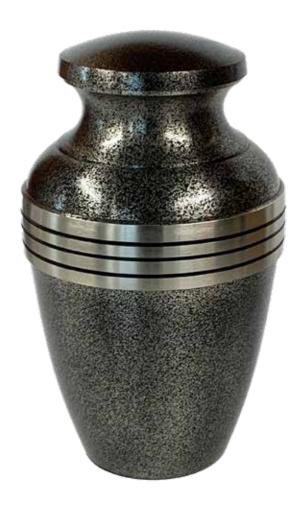

Black Patina | (4087) Large Size \$600

Black and Brass | (9244) Large Size \$600

Made of Brass

Blue | (2978) Large Size \$675

Silver | (1622) Large Size \$600, (1622k) Small Size \$78

Made of Brass

Measurements – Large: 27.5cm H 15cm Dia; Small: 7.5cm H 4.5cm Dia