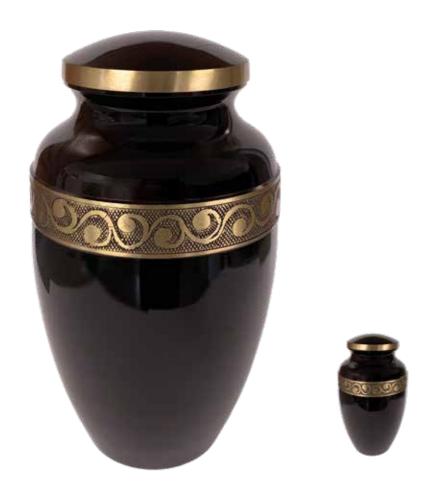

# Keepsake Urn – Solid Macrocarpa | \$90

Made locally in Lower Hutt (Measurements:14cm H, 5cm W)

Keepsake Urn – Solid Macrocarpa & Jarrah

\$150

Brass With Black Detail | (1348) Large Size \$600

Made of Brass