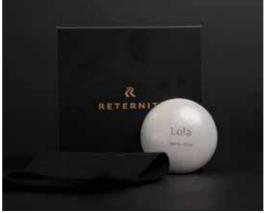

### Reterniti (Ash) Pebble | POA

A Pebble is ideal for a small hand-held memento. Each Reterniti Pebble comes in its own carry pouch within an attractive magnetic box. Each stone is unique and will be slightly different in colour, hue and texture. Colours range from cream/white to tones of grey A Reterniti Pebble is about the size of a slightly flattened golf ball and uses a half a cup of ashes. You can have up to 15 characters across (including spaces) for a name. Most customers have the name of their loved one and years of life.

\*Please note that there is a minimum of 2 pebbles