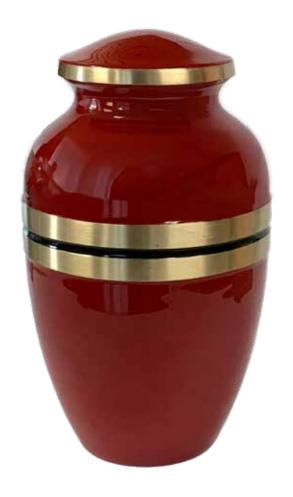

Brass | (1616) Large Size \$600, (1616k) Small Size \$78

Plum | (1630) Large Size \$600; (1630k) Small Size \$78

Made of Brass

Silver & Gold | (1938) Large Size \$810; (1938k) Small Size \$78

Red With Gold Band | (2979) Large Size \$675