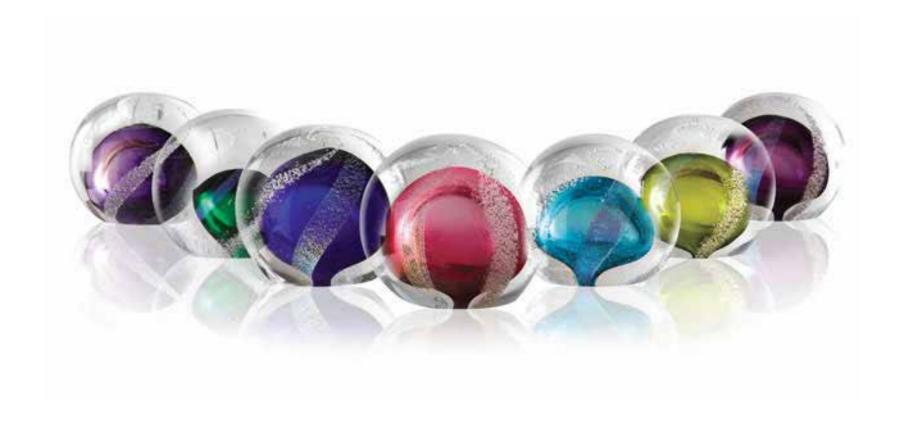

### Remembrance Spheres

Made in New Zealand

Small: \$378.00 (7cm width x 7cm height), Medium: \$550 (9cm width x 9cm height), Large: \$614 (11cm width x 11cm height)

Used for a portion of ashes. These unique memorial glass art Spheres have the colour of your choice at the centre, with the ashes appearing as subtle grey white lines, enhanced by the addition of lustrous dichroic glass in between, which together spiral upwards.