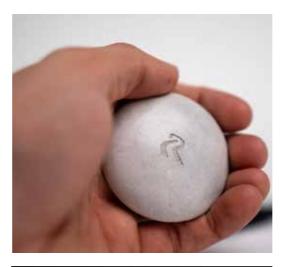

#### Reterniti (Ash) Stones | POA

A Reterniti Stone is handmade entirely from 4 cups of ashes with the addition of natural binding materials. Each Reterniti Stone comes on its own hand-turned wood plinth nestled on a bed of New Zealand lambswool. Each stone is unique and will be slightly different in colour, hue and texture. Colours range from cream/ white to tones of grey. Its approximately the size of a flattened baseball and weighs about 1.2kgs You can have up to 15 characters across (including spaces) for a name. Most customers have the name of their loved one and years of life.