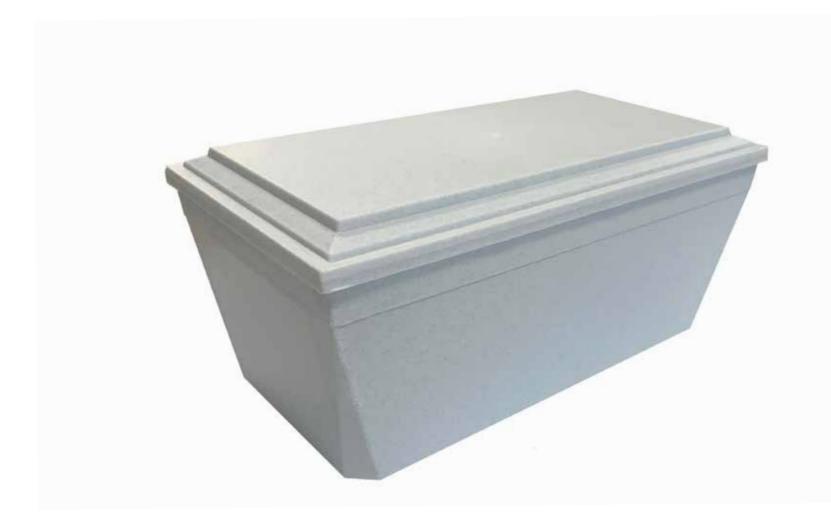

# Simple Pine Urn | \$75

Realwood Framed Rimu | Full Size \$575, Third Size \$365

Solid Rimu, made locally in Ōhau

Engraving or brass plaque is an additional \$100

\*For information on engraving please contact your funeral director