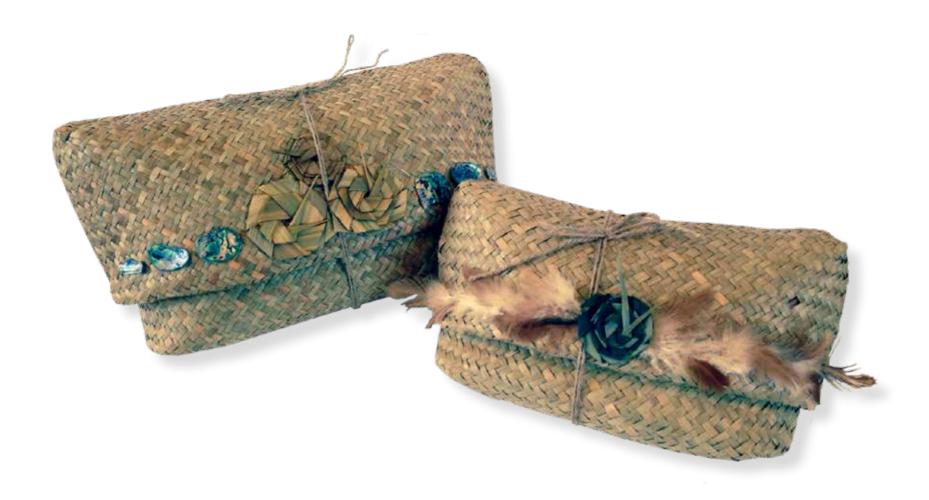

### Flax Urn | Large (Adults Urn) \$78

Made in New Zealand, Biodegradable. Made using New Zealand flax and Paua Shell Baby or shared urn \$36.00, Medium (Childs Urn) \$68.00, Large (Adults Urn) \$78.00, Extra Large \$100.00