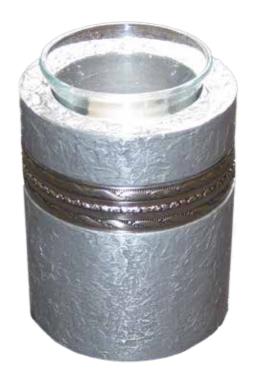

# Pewter Imperial Candle Urn | \$336

P

Used for a portion of ashes. The Imperial sharing urn is made of cast stone (bonded mineral and resin) with metallic powdered finish for a striking, textured surface. Beautifully constructed with a threaded top opening. (Measurements: 13cm High x 9cm Wide)