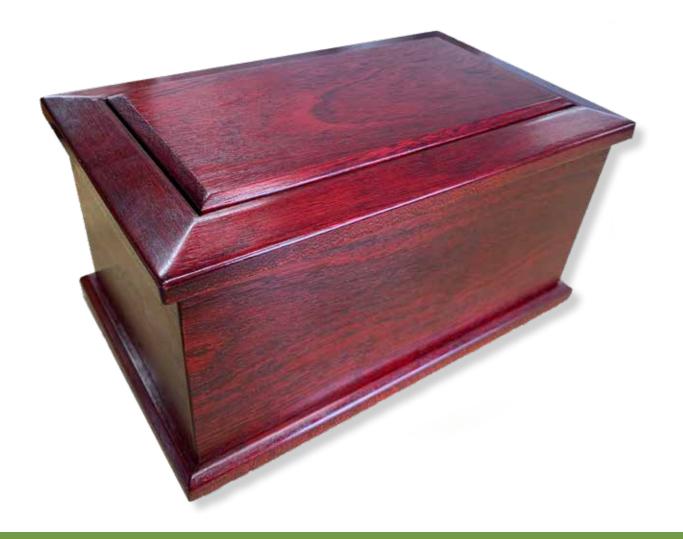

## Realwood Framed Mahogany | Full Size \$670, Third Size \$365

N

Solid Mahogany, made locally in Ōhau

Engraving or brass plaque is an additional \$100

\*For information on engraving please contact your funeral director