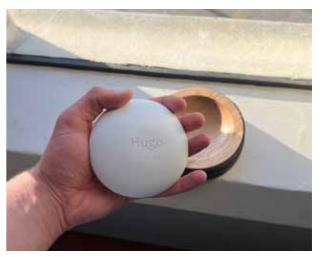

#### Reterniti (Ash) Pebble | POA

A Pebble is ideal for a small hand-held memento. Each Reterniti Pebble comes in its own carry pouch within an attractive magnetic box. Each stone is unique and will be slightly different in colour, hue and texture. Colours range from cream/white to tones of grey A Reterniti Pebble is about the size of a slightly flattened golf ball and uses a half a cup of ashes. You can have up to 15 characters across (including spaces) for a name. Most customers have the name of their loved one and years of life.