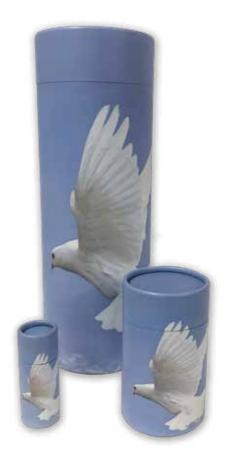

OCEAN SUNSET BLUEBELL FOREST DOVE

#### Scatter Tube | Full Size \$145, Portion Size \$66, Keepsake Size \$45

#### Made Using Biodegradable Durable Cardboard

The scatter tube features a convenient removable lid and a perforated push in tab that opens easily prior to scattering. Created from over 90% recycled materials and are biodegradable, making them an environmentally friendly choice. They contain no metal or plastic components and can be recycled or composted after use.

(Measurements: Large: 37cm H 12.5cm Dia, Portion: 13.5cm H 7.5cm Dia, Keepsake: 9cm H 3.5cm Dia)