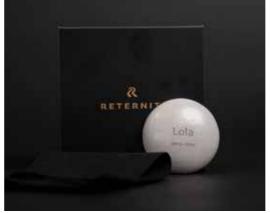

#### Reterniti (Ash) Pebble | POA

A Pebble is ideal for a small hand-held memento. Each Reterniti Pebble comes in its own carry pouch within an attractive magnetic box. Each stone is unique and will be slightly different in colour, hue and texture. Colours range from cream/white to tones of grey A Reterniti Pebble is about the size of a slightly flattened golf ball and uses a half a cup of ashes. You can have up to 15 characters across (including spaces) for a name. Most customers have the name of their loved one and years of life.

\*Please note that there is a minimum of 2 pebbles