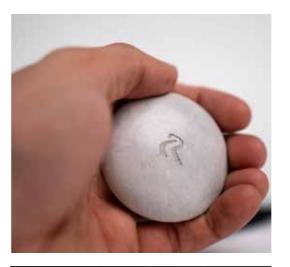

#### Reterniti (Ash) Stones | POA

A Reterniti Stone is handmade entirely from 4 cups of ashes with the addition of natural binding materials. Each Reterniti Stone comes on its own hand-turned wood plinth nestled on a bed of New Zealand lambswool. Each stone is unique and will be slightly different in colour, hue and texture. Colours range from cream/ white to tones of grey. Its approximately the size of a flattened baseball and weighs about 1.2kgs You can have up to 15 characters across (including spaces) for a name. Most customers have the name of their loved one and years of life.