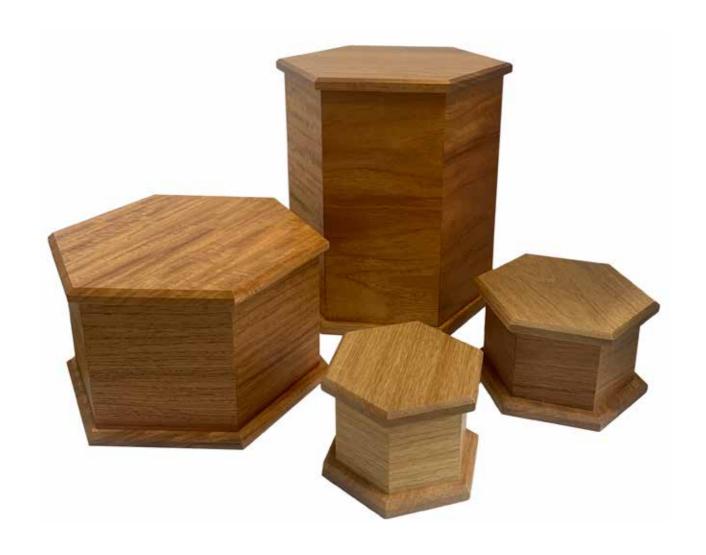

Hexagon | Cherry Wood: Full Size \$370, Half Size \$300, All Rimu Sizes Under Half \$120