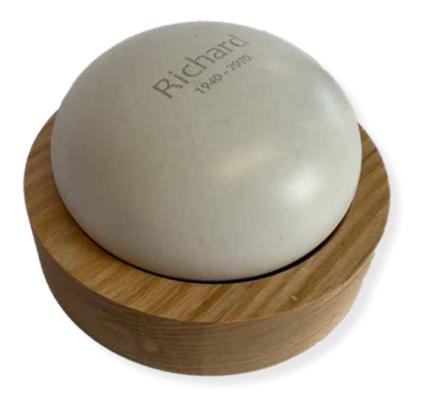

#### Reterniti (Ash) Stones | POA

A Reterniti Stone is handmade entirely from 4 cups of ashes with the addition of natural binding materials. Each Reterniti Stone comes on its own hand-turned wood plinth nestled on a bed of New Zealand lambswool. Each stone is unique and will be slightly different in colour, hue and texture. Colours range from cream/ white to tones of grey. Its approximately the size of a flattened baseball and weighs about 1.2kgs You can have up to 15 characters across (including spaces) for a name. Most customers have the name of their loved one and years of life.