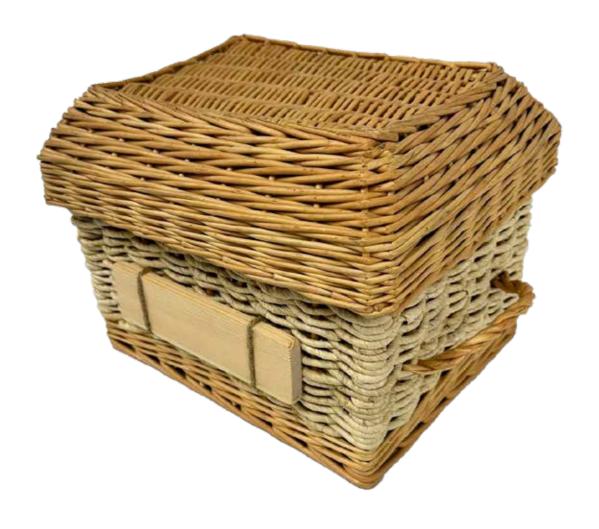

### Flax Urn | Large (Adults Urn) \$78

Made in New Zealand, Biodegradable. Made using New Zealand flax and Paua Shell Baby or shared urn \$36.00, Medium (Childs Urn) \$68.00, Large (Adults Urn) \$78.00, Extra Large \$100.00