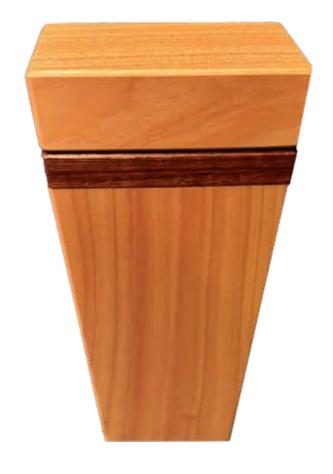

.

(Measurements: Large: 37cm H 12.5cm Dia, Portion: 13.5cm H 7.5cm Dia, Keepsake: 9cm H 3.5cm Dia)



# Simple Pine Urn | \$75



Realwood Framed Rimu | Full Size \$575, Third Size \$365



Solid Rimu, made locally in Ōhau

Engraving or brass plaque is an additional \$100

\*For information on engraving please contact your funeral director



# Realwood Standard Rimu | \$470



## Realwood Framed Mahogany | Full Size \$670, Third Size \$365

N

Solid Mahogany, made locally in Ōhau

Engraving or brass plaque is an additional \$100

\*For information on engraving please contact your funeral director



Hexagon | Cherry Wood: Full Size \$370, Half Size \$300, All Rimu Sizes Under Half \$120



# Keepsake Urn – Solid Macrocarpa | \$90

Made locally in Lower Hutt (Measurements:14cm H, 5cm W)



Keepsake Urn – Solid Macrocarpa & Jarrah

\$150



Brass With Black Detail | (1348) Large Size \$600

Made of Brass



Black Patina | (4087) Large Size \$600



Black and Brass | (9244) Large Size \$600

Made of Brass



Blue | (2978) Large Size \$675



Silver | (1622) Large Size \$600, (1622k) Small Size \$78

Made of Brass

Measurements – Large: 27.5cm H 15cm Dia; Small: 7.5cm H 4.5cm Dia





Brass | (1616) Large Size \$600, (1616k) Small Size \$78



Plum | (1630) Large Size \$600; (1630k) Small Size \$78

Made of Brass





Silver & Gold | (1938) Large Size \$810; (1938k) Small Size \$78



Red With Gold Band | (2979) Large Size \$675

Made of Brass



Ruby Red Brass | (2931) Large Size \$810, (2931K) Small Size \$78



### Flax Urn | Large (Adults Urn) \$78



Made in New Zealand,