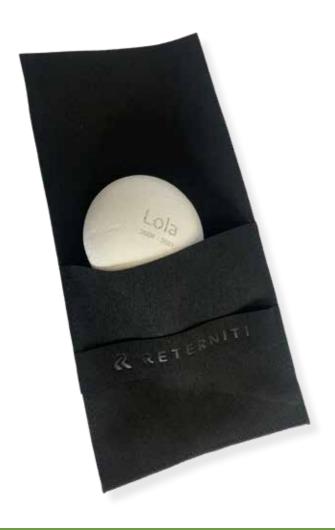

#### Reterniti (Ash) Pebble | POA

A Pebble is ideal for a small hand-held memento. Each Reterniti Pebble comes in its own carry pouch within an attractive magnetic box. Each stone is unique and will be slightly different in colour, hue and texture. Colours range from cream/white to tones of grey A Reterniti Pebble is about the size of a slightly flattened golf ball and uses a half a cup of ashes. You can have up to 15 characters across (including spaces) for a name. Most customers have the name of their loved one and years of life.

\*Please note that there is a minimum of 2 pebbles