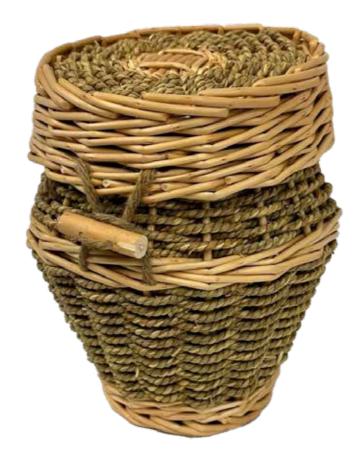

### Flax Urn | Large (Adults Urn) \$78

Made in New Zealand, Biodegradable. Made using New Zealand flax and Paua Shell Baby or shared urn \$36.00, Medium (Childs Urn) \$68.00, Large (Adults Urn) \$78.00, Extra Large \$100.00