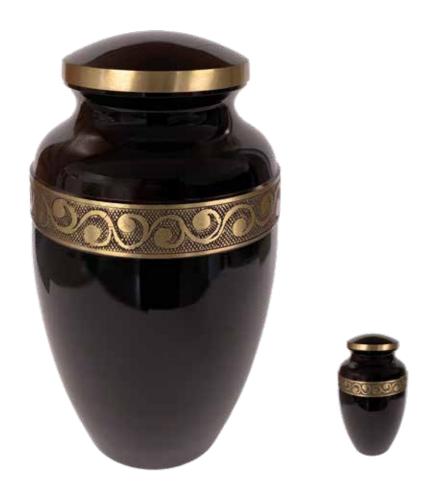

Made of Brass

Ruby Red Brass | (2931) Large Size \$810, (2931K) Small Size \$78