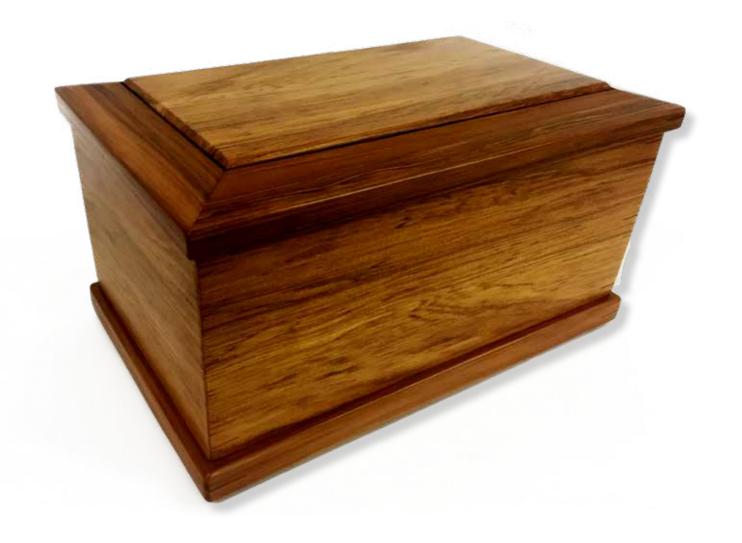

# Simple Pine Urn | \$75

Realwood Framed Rimu | Full Size \$575, Third Size \$365

Solid Rimu, made locally in Ōhau

Engraving or brass plaque is an additional \$100

\*For information on engraving please contact your funeral director

# Realwood Standard Rimu | \$470